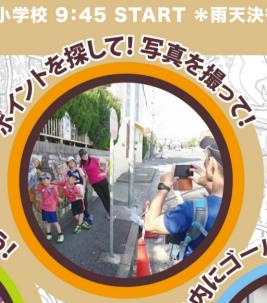

# ③獲得したポイントで順位を競う!!

得点の異なるチェックポイントが多数あります。

②チェックポイントで写真撮影! 写真撮影をすることで得点を獲得できます。

部門別なので誰もがそれぞれ楽しめます。